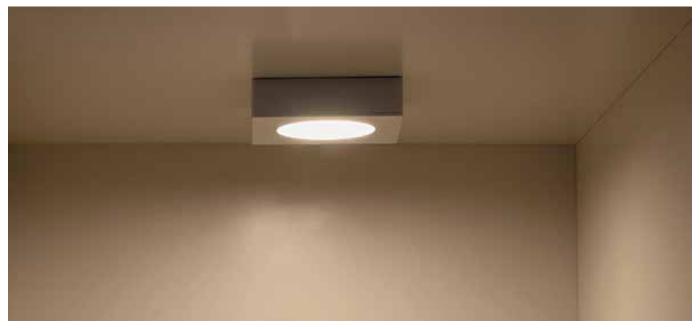

## TICHE Q CEILING LIGHT

L15QD.

Polished aluminium ceiling light for primary lighting in small rooms, accessories or furniture. Even, diffuse lighting, can be installed indoors. Mounting with concealed screws.

MID POWER LED CRI>80 Power: 3W@12Vdc Lumen: 459Lm@12Vdc Constant 12Vdc voltage supply

Parallel connection, 50 cm cable

Constant voltage power supplies page 236 Accessories for quick connection page 245 Dimming Accessories page 249